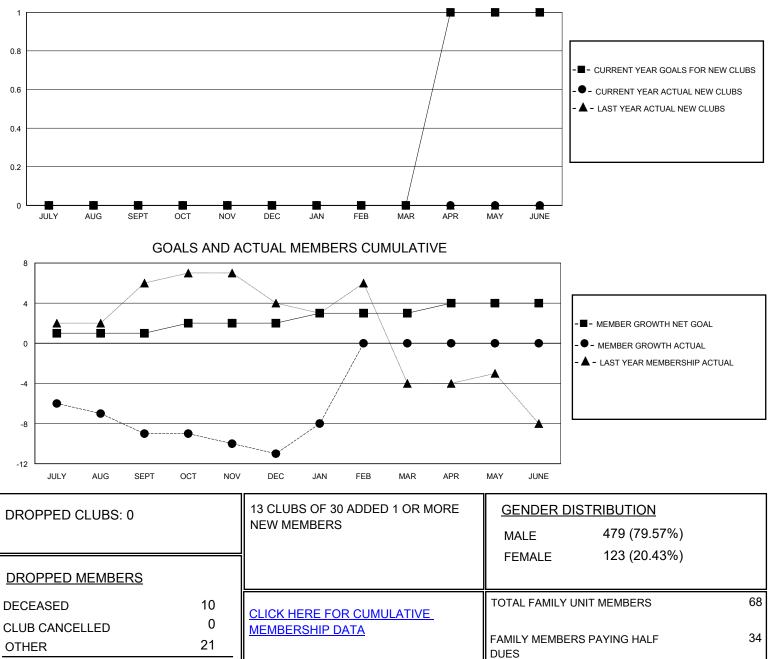

## MONTHLY MEMBERSHIP PROGRESS REPORT

District 9 NW

Results as of: 1/31/2024

| GMT:                  |               | LOCATION IOWA |               |                       |                         |                         |                                                    |
|-----------------------|---------------|---------------|---------------|-----------------------|-------------------------|-------------------------|----------------------------------------------------|
| Clubs                 |               |               |               | Members               |                         |                         |                                                    |
| RESULTS FOR 2023-2024 |               |               |               | RESULTS FOR 2023-2024 |                         |                         |                                                    |
| QUARTER               | NEW CLUB GOAL | NEW CLUBS     | DROPPED CLUBS | QUARTER MEN           | MBER GROWTH NET<br>GOAL | MEMBER GROWTH<br>ACTUAL | DROPPED<br>MEMBERS ACTUAL<br>(including transfers) |
| JULY/AUG/SEPT         | 0             | 0             | 0             | JULY/AUG/SEPT         | 1                       | 9                       | 16                                                 |
| OCT/NOV/DEC           | 0             | 0             | 0             | OCT/NOV/DEC           | 1                       | 10                      | 12                                                 |
| JAN/FEB/MAR           | 0             | 0             | 0             | JAN/FEB/MAR           | 1                       | 6                       | 3                                                  |
| APR/MAY/JUNE          | 1             | 0             | 0             | APR/MAY/JUNE          | 1                       | 0                       | 0                                                  |
|                       | GOALS         | AND ACTUA     | L NEW CLUBS C | UMULATIVE             |                         |                         |                                                    |